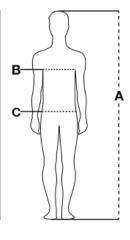

## CARE LABEL:

FABRIC/YARN: BRUSHED 70% COTTON + 30% POLYESTER 300 GR/MQ

AVAILABLE SIZES: S-M-L-XL-XXL-3XL

MATCHING Regular Fit

MADE IN: MADE IN PAKISTAN

HS CODE: 61034200

**CERTIFICATIONS:** 

| Sizes (+/- 5%) | (A)     | (B)     | (C)     |
|----------------|---------|---------|---------|
| XXS            | 158/164 | 76/80   | 68/72   |
| XS             | 166/172 | 82/86   | 74/79   |
| S              | 168/174 | 86/92   | 80/86   |
| М              | 172/178 | 94/100  | 88/94   |
| L              | 174/180 | 102/108 | 96/102  |
| XL             | 176/182 | 110/116 | 104/110 |
| XXL            | 178/184 | 118/124 | 112/118 |
| ЗXL            | 180/186 | 126/132 | 120/126 |
| 4XL            | 184/188 | 134/140 | 128/134 |
| 5XL            | 186/190 | 142/148 | 136/142 |