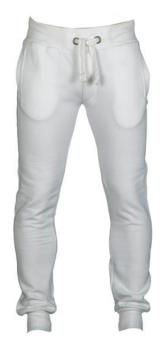

## **ITEM'S DESCRIPTION:**

Men's sweatpants, with elastic rib at waist and bottom leg, white drawstring rope with contrasting stitching and metal rings, two front pockets with drawstring and a back pocket, flap with zip, reinforced stitching.