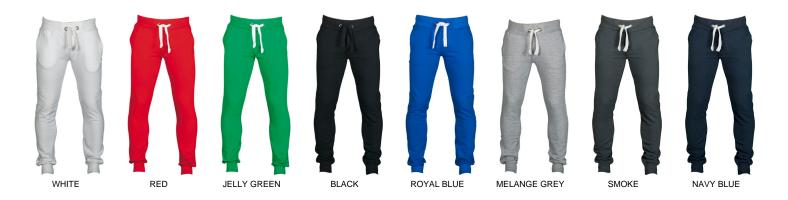

## CARE LABEL:

FABRIC/YARN: BRUSHED 70% COTTON + 30% POLYESTER 300 GR/MQ

AVAILABLE SIZES: S-M-L-XL-XXL-3XL

MATCHING Regular Fit

MADE IN: MADE IN PAKISTAN

HS CODE: 61034200

**CERTIFICATIONS:** 

| Sizes (+/- 5%) | (A)     | (B)     | (C)     |
|----------------|---------|---------|---------|
| XXS            | 158/164 | 76/80   | 68/72   |
| XS             | 166/172 | 82/86   | 74/79   |
| S              | 168/174 | 86/92   | 80/86   |
| М              | 172/178 | 94/100  | 88/94   |
| L              | 174/180 | 102/108 | 96/102  |
| XL             | 176/182 | 110/116 | 104/110 |
| XXL            | 178/184 | 118/124 | 112/118 |
| ЗXL            | 180/186 | 126/132 | 120/126 |
| 4XL            | 184/188 | 134/140 | 128/134 |
| 5XL            | 186/190 | 142/148 | 136/142 |