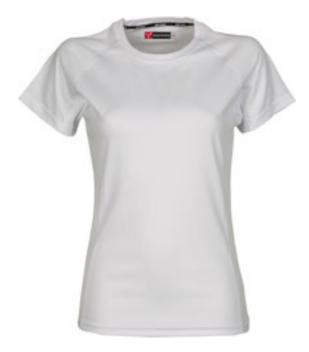

#### **ITEM'S DESCRIPTION:**

Women's technical/sports fitted t-shirt with raglan sleeves, double side seams for a more comfortable fit, neck tape.