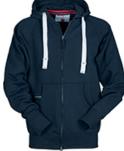

## **ITEM'S DESCRIPTION:**

Men's sweatshirt, with raglan sleeves and two way full zip with ton sur ton hood. White drawstring rope, contrasting stitching and metal rings, kangaroo pockets, a little pocket with security zip, stretch rib cuffs and waist, reinforced stitching.

NAVY BLUE

BLACK

SMOKE

**ROYAL BLUE**