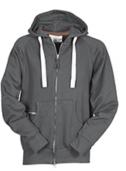

## **ITEM'S DESCRIPTION:**

Men's sweatshirt, with raglan sleeves and two way full zip with ton sur ton hood. White drawstring rope, contrasting stitching and metal rings, kangaroo pockets, a little pocket with security zip, stretch rib cuffs and waist, reinforced stitching.

NAVY BLUE

BLACK

SMOKE

**ROYAL BLUE**