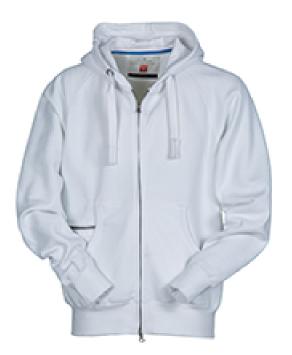

## **ITEM'S DESCRIPTION:**

Men's sweatshirt, with raglan sleeves and two way full zip with ton sur ton hood. White drawstring rope, contrasting stitching and metal rings, kangaroo pockets, a little pocket with security zip, stretch rib cuffs and waist, reinforced stitching.

## CARE LABEL:

**FABRIC/YARN: FRENCH TERRY** 80% COTTON + 20% POLYESTER 260 GR/MQ

AVAILABLE SIZES: S-M-L-XL-XXL-3XL

MATCHING BIGsize Casual Fit

MADE IN: MADE IN PAKISTAN

HS CODE: 61102091

**CERTIFICATIONS:** 