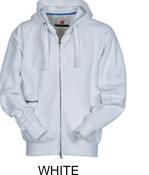

:





**FABRIC/YARN: FRENCH TERRY** 80% COTTON + 20% POLYESTER 260 GR/MQ

AVAILABLE SIZES: S-M-L-XL-XXL-3XL

MATCHING BIGsize Casual Fit

MADE IN: MADE IN PAKISTAN

HS CODE: 61102091

**CERTIFICATIONS:** 



| Sizes (+/- 5%) | (A)     | (B)     | (C)     |
|----------------|---------|---------|---------|
| XXS            | 158/164 | 76/80   | 68/72   |
| XS             | 166/172 | 82/86   | 74/79   |
| S              | 168/174 | 86/92   | 80/86   |
| М              | 172/178 | 94/100  | 88/94   |
| L              | 174/180 | 102/108 | 96/102  |
| XL             | 176/182 | 110/116 | 104/110 |
| XXL            | 178/184 | 118/124 | 112/118 |
| ЗXL            | 180/186 | 126/132 | 120/126 |
| 4XL            | 184/188 | 134/140 | 128/134 |
| 5XL            | 186/190 | 142/148 | 136/142 |







NAVY BLUE



BLACK



SMOKE



**ROYAL BLUE**