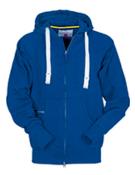

## **ITEM'S DESCRIPTION:**

Men's sweatshirt, with raglan sleeves and two way full zip with ton sur ton hood. White drawstring rope, contrasting stitching and metal rings, kangaroo pockets, a little pocket with security zip, stretch rib cuffs and waist, reinforced stitching.

NAVY BLUE

BLACK

SMOKE

**ROYAL BLUE**