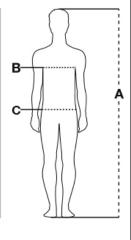

| Sizes (+/- 5%) | (A)     | (B)     | (C)     |
|----------------|---------|---------|---------|
| XXS            | 158/164 | 76/80   | 68/72   |
| XS             | 166/172 | 82/86   | 74/79   |
| S              | 168/174 | 86/92   | 80/86   |
| М              | 172/178 | 94/100  | 88/94   |
| L              | 174/180 | 102/108 | 96/102  |
| XL             | 176/182 | 110/116 | 104/110 |
| XXL            | 178/184 | 118/124 | 112/118 |
| ЗXL            | 180/186 | 126/132 | 120/126 |
| 4XL            | 184/188 | 134/140 | 128/134 |
| 5XL            | 186/190 | 142/148 | 136/142 |