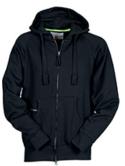

## **ITEM'S DESCRIPTION:**

Men's sweatshirt, with raglan sleeves and two way full zip with ton sur ton hood. White drawstring rope, contrasting stitching and metal rings, kangaroo pockets, a little pocket with security zip, stretch rib cuffs and waist, reinforced stitching.

NAVY BLUE

BLACK

SMOKE

**ROYAL BLUE**